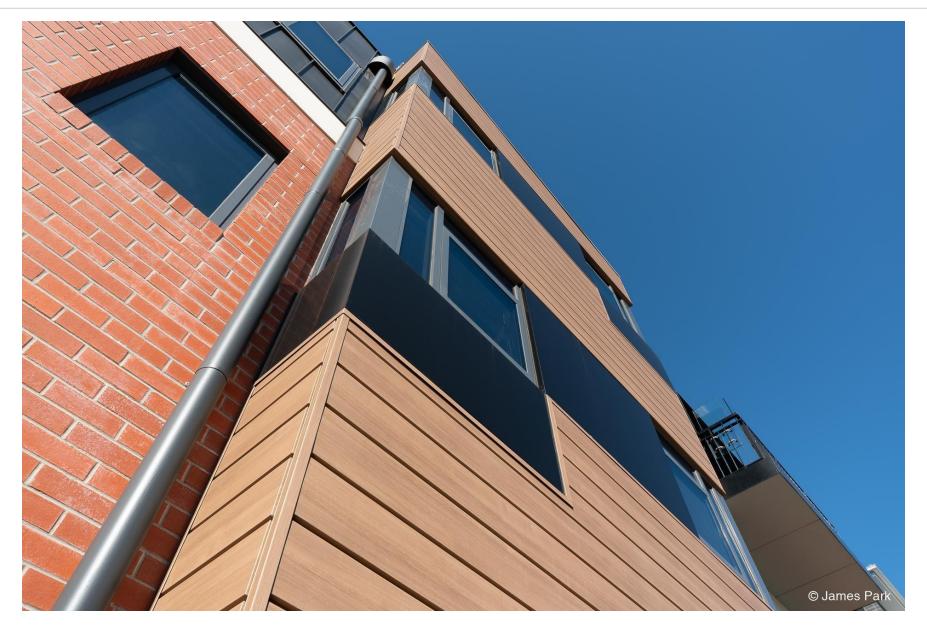

# Ever Art Wood<sup>TM</sup>

- Japanesedesigned& madealuminium profiles & panels
- Provenperformance-25+yrs
- Pre-finished metalsheetw/surfacefinish 1 mm
- Tested1530.3 Spread-of-FlameIndexis 0 & 3837 is Group 1.
- Testedfor UV damage
  - ✓ Sunshineweatherometer(Japan)QUV,XenonARC(India)and XenonARC(Australia)
- 5-yearwarranty
- Batencladding
  - ✓ Walthicknesses:1-2.5mmprofile dependent
  - ✓ Upto 6100mmlong
- Panel cladding-Aluminium
  - ✓ Panelthicknessesrange:0.8-2mm
  - ✓ 2000x1000mm

- Extruded prefinished a luminium profiles with exterior gradepolymer
- Finedetailedsurfaceappearance
- Diferenttextures& surfacestyles
- Easyto instal

Textured finish

Beautiful natural textures recreated with the finest details and workmanship.

Expression

Beautiful wood grain and three-dimensional texture.

Processing

Sheets overlap in a single place, giving a seamless finish.

We take pride in our 20 years of strength and quality.

We offer a rich variety of 62 colors. You're sure to find theperfect shade for your space.