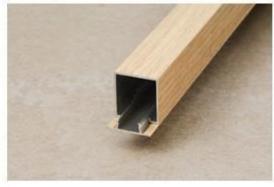

### Ever Art Wood<sup>TM</sup> Koshi | Standard Hollow Section Cladding

The Koshibatenis astandard hollow section that replicates a plain timber baten with no special fixtures or fittings.

Available in squareand rectangular size.

Canbemountedusingspecial ground atachments.

Koshi Batten - Square

#### Standard Hollow Section

Square profile

20 x 20mm 85 x 85mm 40 x 40mm 100 x 100mm 60 x 60mm 120 x 120mm

75 x 75mm

Koshi Batten - Rectangle