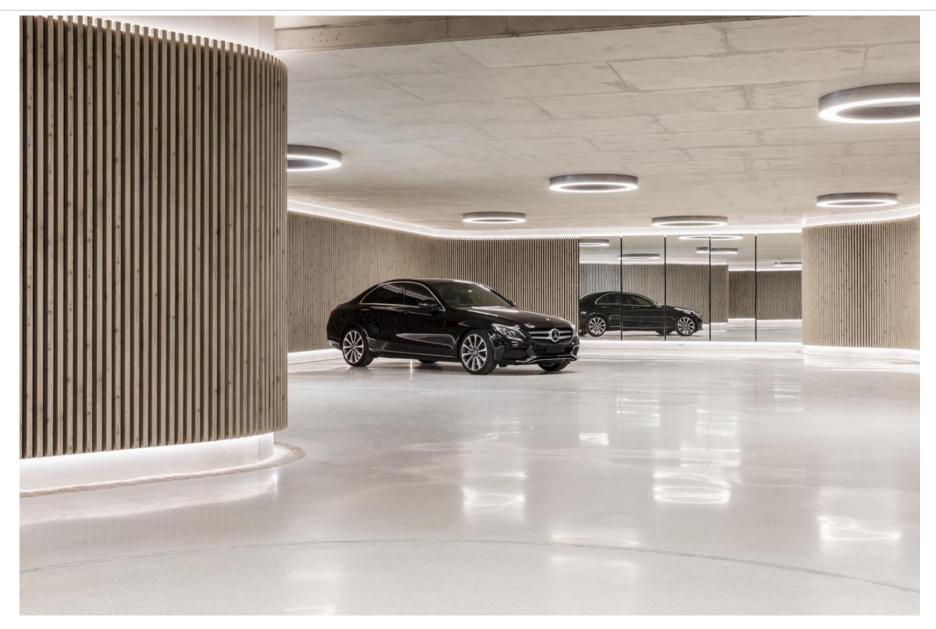

nelalongthe backsideto whichabolt is fedthrough and a fixed to an'L' bracket.The'L' bracketcanbefixed directly to astructure or posts.



Kabebari Cladding - Square

Two Section Concealed Fix

20 x 20mm

30 x 30mm

50 x 50mm



Kabebari Cladding - Kogarana

Two Section Concealed Fix 24 x 27mm



Kabebari Cladding - Rectangle

**Two Section Concealed Fix** 

30 x 50mm

30 x 85mm

50 x 100mm



Kabebari Cladding - Oki

Two Section Concealed Fix 100 x 100mm



Kabebari Cladding - Slimline

Two Section Concealed Fix Low profile batten. 30 x 13mm

30 x 18mm 40 x 20mm



Kabebari Cladding - Plank

Two Section Concealed Fix Plain plank profile 100 x 12mm

### Ever Art Wood<sup>TM</sup> Kabebari | Concealed Fix Batten System

















## Ever Art Wood<sup>TM</sup> Kabebari | Installations











## Ever Art Wood<sup>TM</sup> Kabebari | Installations





## Ever Art Board<sup>TM</sup> Mokuzai | 2mm prefinished metal sheets

















## Ever Art Wood<sup>TM</sup> Mokuzai | 1mm prefinished metal sheets





- 200-300mmplankface
- **5-20mmjoint**





### Ever Art Wood<sup>TM</sup> Express | 0.8mm folded metal sheets







## Ever Art Wood<sup>TM</sup> Express | 0.8mm folded metal sheets





Website:

www.nsrnirvana.com

Email:

info@nsrnirvana.com

Phone: <u>+91-9966966 767</u>