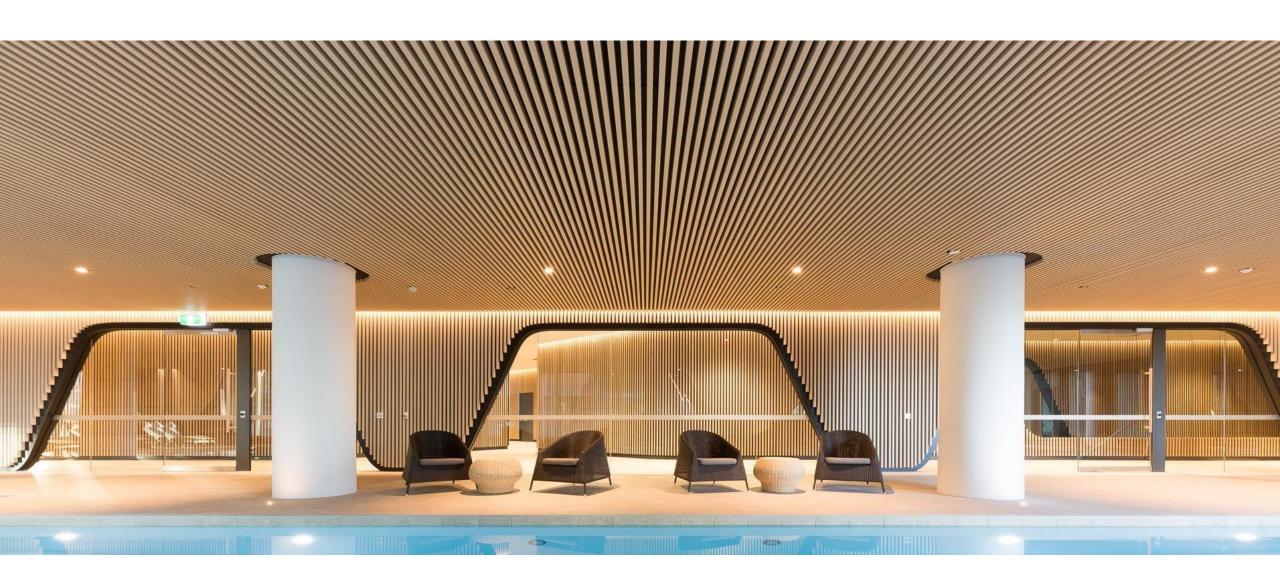

GARDEN & EXTERIOR

MATERIALS & INNOVATION

Corporate Office: TAKASHO GARDEN LIVING INDIA PVT. LTD. E-17, Siddhi Vinayak Business Towers, Makarba, Ahmedabad 380051. Gujarat, India.





# Ever Art Wood<sup>TM</sup>





- Japanesedesigned& madealuminium profiles & panels
- Provenperformance-25+yrs
- Pre-finished metalsheetw/surfacefinish 1 mm
- Tested1530.3 Spread-of-FlameIndexis 0 & 3837 is Group 1.
- Testedfor UV damage
  - ✓ Sunshineweatherometer(Japan)QUV,XenonARC(India)and XenonARC(Australia)
- 5-yearwarranty
- Batencladding
  - ✓ Walthicknesses:1-2.5mmprofile dependent
  - ✓ Upto 6100mmlong
- Panel cladding-Aluminium
  - ✓ Panelthicknessesrange:0.8-2mm
  - ✓ 2000x1000mm





- Extruded prefinished a luminium profiles with exterior gradepolymer
- Finedetailedsurfaceappearance
- Diferenttextures& surfacestyles
- Easyto instal























Textured finish



Beautiful natural textures recreated with the finest details and workmanship.



Expression

Beautiful wood grain and three-dimensio