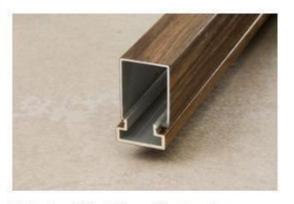

### Ever Art Wood<sup>TM</sup> Koshi | Standard Hollow Section Cladding

The Koshibatenis astandard hollow section that replicates a plain timber baten with no special fixtures or fittings.

Available in squareand rectangular size.

Canbemountedusingspecial ground atachments.

Koshi Batten - Square

#### Standard Hollow Section

Square profile

20 x 20mm 85 x 85mm 40 x 40mm 100 x 100mm 60 x 60mm 120 x 120mm

75 x 75mm

Koshi Batten - Rectangle