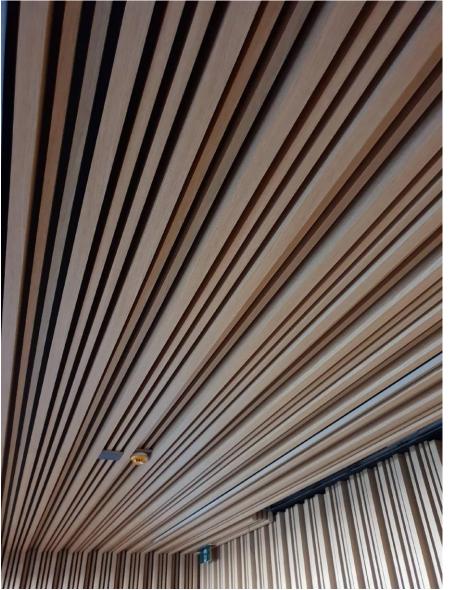

### Ever Art Wood<sup>TM</sup> Kabebari | Concealed Fix Batten System

The Mizotsukibaten incorporates aful length channelalongthe backsideto whichabolt is fedthrough and a fixed to an'L' bracket.The'L' bracketcanbefixed directly to astructure or posts.