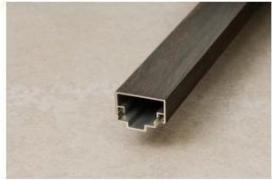

### Ever Art Wood<sup>TM</sup> Koshi | Standard Hollow Section Cladding

The Koshibatenis astandard hollow section that replicates a plain timber baten with no special fixtures or fittings.

Available in squareand rectangular size.

Canbemountedusingspecial ground atachments.

Koshi Batten - Square

#### Standard Hollow Section

Square profile

20 x 20mm 85 x 85mm 40 x 40mm 100 x 100mm 60 x 60mm 120 x 120mm

75 x 75mm

Koshi Batten - Rectangle

#### Standard Hollow Section

Rectangle profile

20 x 40mm 50 x 100mm 30 x 50mm 50 x 150mm 30 x 60mm 85 x 170mm

30 x 60mm

w/ round edge