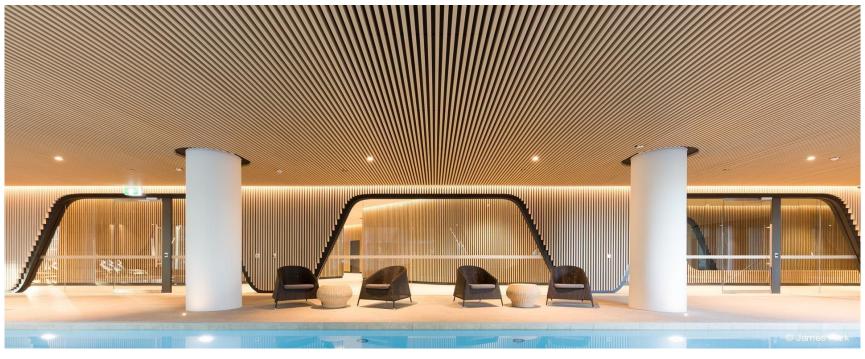

ix Batten System

The Mizotsukibaten incorporates aful length channelalongthe backsideto whichabolt is fedthrough and a fixed to an'L' bracket.The'L' bracketcanbefixed directly to astructure or posts.



Kabebari Cladding - Square

Two Section Concealed Fix

20 x 20mm

30 x 30mm

50 x 50mm



Kabebari Cladding - Kogarana

Two Section Concealed Fix 24 x 27mm



Kabebari Cladding - Rectangle

**Two Section Concealed Fix** 

30 x 50mm

30 x 85mm

50 x 100mm



Kabebari Cladding - Oki

Two Section Concealed Fix 100 x 100mm



Kabebari Cladding - Slimline

Two Section Concealed Fix Low profile batten. 30 x 13mm

30 x 18mm 40 x 20mm



Kabebari Cladding - Plank

Two Section Concealed Fix Plain plank profile 100 x 12mm

### Ever Art Wood<sup>TM</sup> Kabebari | Concealed Fix Batten System

















## Ever Art Wood<sup>TM</sup> Kabebari | Installations











## Ever Art Wood<sup>TM</sup> Kabebari | Installations





## Ever Art Board<sup>TM</sup> Mokuzai | 2mm prefinished metal sheets

















## Ever Art Wood<sup>TM</sup> Mokuzai | 1mm prefinished metal sheets





- 200-300mmplankface
- **5-20mmjoint**





### Ever Art Wood<sup>TM</sup> Express | 0.8mm folded metal sheets







## Ever Art Wood<sup>TM</sup> Express | 0.8mm folded metal sheets





Website:

www.nsrnirvana.com

Email:

info@nsrnirvana.com

Phone: <u>+91-9966966 767</u>