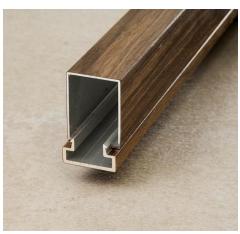

### Ever Art Wood<sup>TM</sup> Kabebari | Concealed Fix Batten System

The Mizotsukibaten incorporates aful length channelalongthe backsideto whichabolt is fedthrough and a fixed to an'L' bracket.The'L' bracketcanbefixed directly to astructure or posts.

**Two Section Concealed Fix** 

30 x 50mm

30 x 85mm

50 x 100mm

Kabebari Cladding - Oki

Two Section Concealed Fix 100 x 100mm

Kabebari Cladding - Slimline

Two Section Concealed Fix Low profile batten. 30 x 13mm