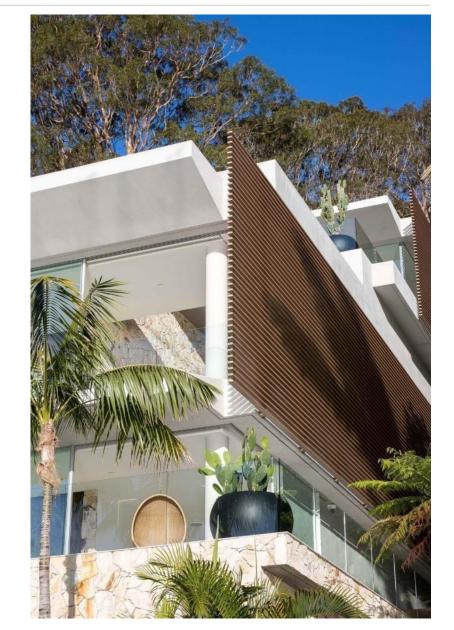

# Ever Art Wood<sup>TM</sup>

- Japanesedesigned& madealuminium profiles & panels
- Provenperformance-25+yrs
- Pre-finished metalsheetw/surfacefinish 1 mm
- Tested1530.3 Spread-of-FlameIndexis 0 & 3837 is Group 1.
- Testedfor UV damage
  - ✓ Sunshineweatherometer(Japan)QUV,XenonARC(India)and XenonARC(Australia)
- 5-yearwarranty
- Batencladding
  - ✓ Walthicknesses:1-2.5mmprofile dependent
  - ✓ Upto 6100mmlong
- Panel cladding-Aluminium
  - ✓ Panelthicknessesrange:0.8-2mm
  - ✓ 2000x1000mm

- Extruded prefinished a luminium profiles with exterior gradepolymer
- Finedetailedsurfaceappearance
- Diferenttextures& surfacestyles
- Easyto instal

Textured finish

Beautiful natural textures recreated with the finest details and workmanship.