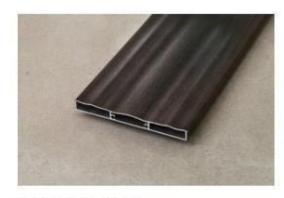

#### Standard Hollow Section

Plain plank profile

w/ square edge

8 x 75mm 13 x 120mm

15 x 85mm 12 x 100mm

Koshi Plank - Nami

Standard Hollow Section

Waved plank profile