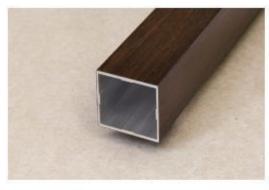

### Ever Art Wood<sup>TM</sup> Koshi | Standard Hollow Section Cladding

The Koshibatenis astandard hollow section that replicates a plain timber baten with no special fixtures or fittings.

Available in squareand rectangular size.

Canbemountedusingspecial ground atachments.

Koshi Batten - Square

#### Standard Hollow Section

Square profile

20 x 20mm 85 x 85mm 40 x 40mm 100 x 100mm 60 x 60mm 120 x 120mm

75 x 75mm

Koshi Batten - Rectangle