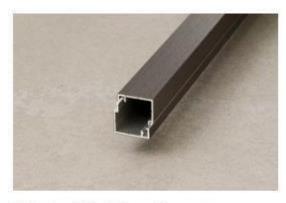

### Ever Art Wood<sup>TM</sup> Koshi | Standard Hollow Section Cladding

The Koshibatenis astandard hollow section that replicates a plain timber baten with no special fixtures or fittings.

Available in squareand rectangular size.

Canbemountedusingspecial ground atachments.

Koshi Batten - Square

#### Standard Hollow Section

Square profile

20 x 20mm 85 x 85mm 40 x 40mm 100 x 100mm 60 x 60mm 120 x 120mm

75 x 75mm

Koshi Batten - Rectangle