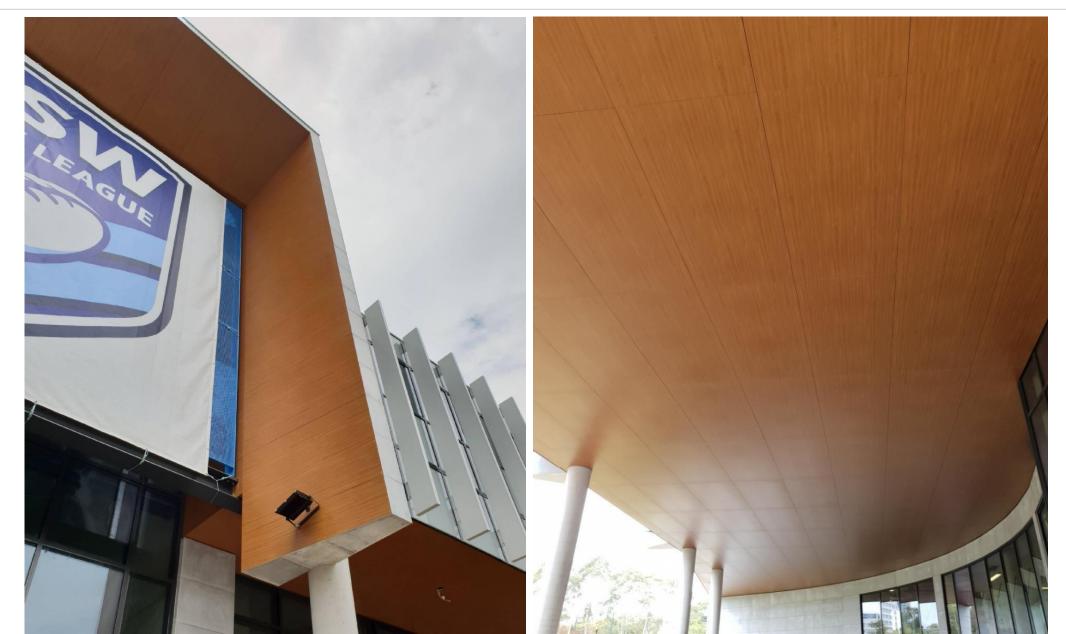

# Ever Art Wood<sup>TM</sup>

- Japanesedesigned& madealuminium profiles & panels
- Provenperformance-25+yrs
- Pre-finished metalsheetw/surfacefinish 1 mm
- Tested1530.3 Spread-of-FlameIndexis 0 & 3837 is Group 1.
- Testedfor UV damage
  - ✓ Sunshineweatherometer(Japan)QUV,XenonARC(India)and XenonARC(Australia)
- 5-yearwarranty
- Batencladding
  - ✓ Walthicknesses:1-2.5mmprofile dependent
  - ✓ Upto 6100mmlong
- Panel cladding-Aluminium
  - ✓ Panelthicknessesrange:0.8-2mm
  - ✓ 2000x1000mm

- Extruded prefinished a luminium profiles with exterior gradepolymer
- Finedetailedsurfaceappearance
- Diferenttextures& surfacestyles
- Easyto instal

Textured finish

Beautiful natural textures recreated with the finest details and workmanship.