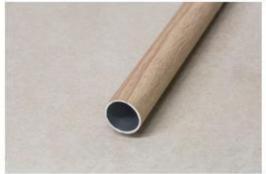

#### Standard Hollow Section

Round profile (d)

22mm 60mm 30mm 80mm 40mm 90mm

Ever Art Wood® End Caps

Several end cap finishes are available to suit our extensive range of Ever Art Wood@ batten profiles.