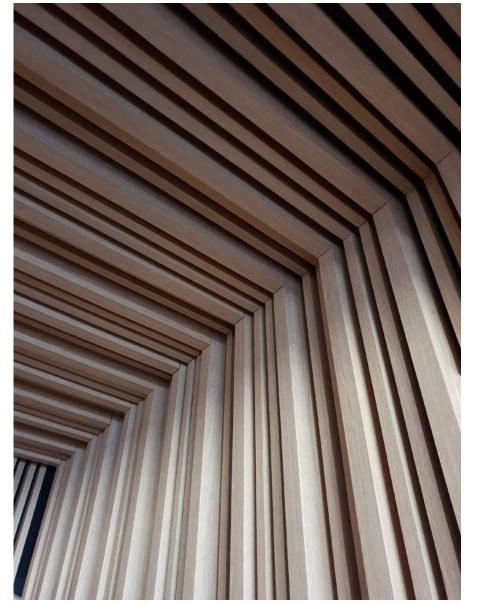

### Ever Art Wood<sup>TM</sup> Kabebari | Concealed Fix Batten System

The Mizotsukibaten incorporates aful length channelalongthe backsideto whichabolt is fedthrough and a fixed to an'L' bracket.The'L' bracketcanbefixed directly to astructure or posts.