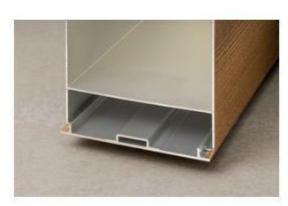

### Ever Art Wood<sup>TM</sup> Kabebari | Concealed Fix Batten System

The Mizotsukibaten incorporates aful length channelalongthe backsideto whichabolt is fedthrough and a fixed to an'L' bracket.The'L' bracketcanbefixed directly to astructure or posts.

Kabebari Cladding - Square

Two Section Concealed Fix

20 x 20mm

30 x 30mm

50 x 50mm

Kabebari Cladding - Kogarana

Two Section Concealed Fix 24 x 27mm

Kabebari Cladding - Rectangle

**Two Section Concealed Fix** 

30 x 50mm

30 x 85mm

50 x 100mm

Kabebari Cladding - Oki

Two Section Concealed Fix 100 x 100mm

Kabebari Cladding - Slimline

Two Section Concealed Fix Low profile batten. 30 x 13mm

30 x 18mm 40 x 20mm

Kabebari Cladding - Plank

Two Section Concealed Fix Plain plank profile 100 x 12mm