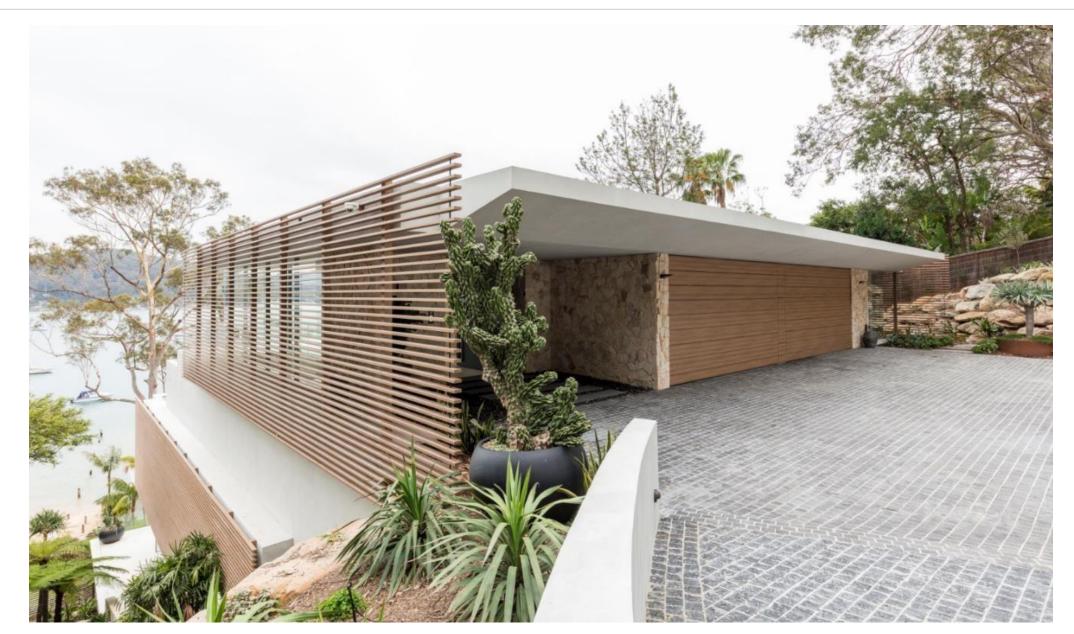

L' bracket.The'L' bracketcanbefixed directly to astructure or posts.



Kabebari Cladding - Square

Two Section Concealed Fix

20 x 20mm

30 x 30mm

50 x 50mm



Kabebari Cladding - Kogarana

Two Section Concealed Fix 24 x 27mm



Kabebari Cladding - Rectangle

**Two Section Concealed Fix** 

30 x 50mm

30 x 85mm

50 x 100mm



Kabebari Cladding - Oki

Two Section Concealed Fix 100 x 100mm



Kabebari Cladding - Slimline

Two Section Concealed Fix Low profile batten. 30 x 13mm

30 x 18mm 40 x 20mm



Kabebari Cladding - Plank

Two Section Concealed Fix Plain plank profile 100 x 12mm

### Ever Art Wood<sup>TM</sup> Kabebari | Concealed Fix Batten System

















## Ever Art Wood<sup>TM</sup> Kabebari | Installations











## Ever Art Wood<sup>TM</sup> Kabebari | Installations





## Ever Art Board<sup>TM</sup> Mokuzai | 2mm prefinished metal sheets

















## Ever Art Wood<sup>TM</sup> Mokuzai | 1mm prefinished metal sheets





- 200-300mmplankface
- **5-20mmjoint**





### Ever Art Wood<sup>TM</sup> Express | 0.8mm folded metal sheets







## Ever Art Wood<sup>TM</sup> Express | 0.8mm folded metal sheets





Website:

www.nsrnirvana.com

Email:

info@nsrnirvana.com

Phone: <u>+91-9966966 767</u>