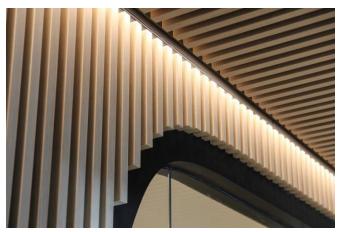

# Ever Art Wood<sup>TM</sup>

- Japanesedesigned& madealuminium profiles & panels
- Provenperformance-25+yrs
- Pre-finished metalsheetw/surfacefinish 1 mm
- Tested1530.3 Spread-of-FlameIndexis 0 & 3837 is Group 1.
- Testedfor UV damage
  - ✓ Sunshineweatherometer(Japan)QUV,XenonARC(India)and XenonARC(Australia)
- 5-yearwarranty
- Batencladding
  - ✓ Walthicknesses:1-2.5mmprofile dependent
  - ✓ Upto 6100mmlong
- Panel cladding-Aluminium
  - ✓ Panelthicknessesrange:0.8-2mm
  - ✓ 2000x1000mm

- Extruded prefinished a luminium profiles with exterior gradepolymer
- Finedetailedsurfaceappearance
- Diferenttextures& surfacestyles
- Easyto instal

Textured finish

Beautiful natural textures recreated with the finest details and workmanship.