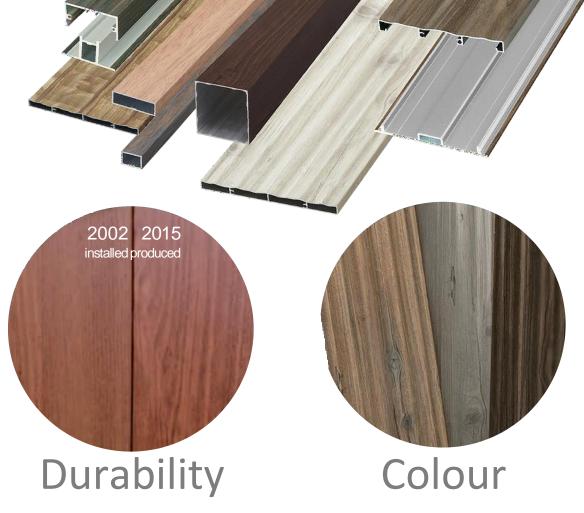

# Ever Art Wood<sup>TM</sup>

- Japanesedesigned& madealuminium profiles & panels
- Provenperformance-25+yrs
- Pre-finished metalsheetw/surfacefinish 1 mm
- Tested1530.3 Spread-of-FlameIndexis 0 & 3837 is Group 1.
- Testedfor UV damage
  - ✓ Sunshineweatherometer(Japan)QUV,XenonARC(India)and XenonARC(Australia)
- 5-yearwarranty
- Batencladding
  - ✓ Walthicknesses:1-2.5mmprofile dependent
  - ✓ Upto 6100mmlong
- Panel cladding-Aluminium
  - ✓ Panelthicknessesrange:0.8-2mm
  - ✓ 2000x1000mm

Expression

Beautiful wood grain and three-dimensional texture.

Processing

Sheets overlap in a single place, giving a seamless finish.

We take pride in our 20 years of strength and quality.

We offer a rich variety of 62 colors. You're sure to find theperfect shade for your space.

#### **Ever Art Wood**<sup>TM</sup> | Extensive Colour Palette

color variations