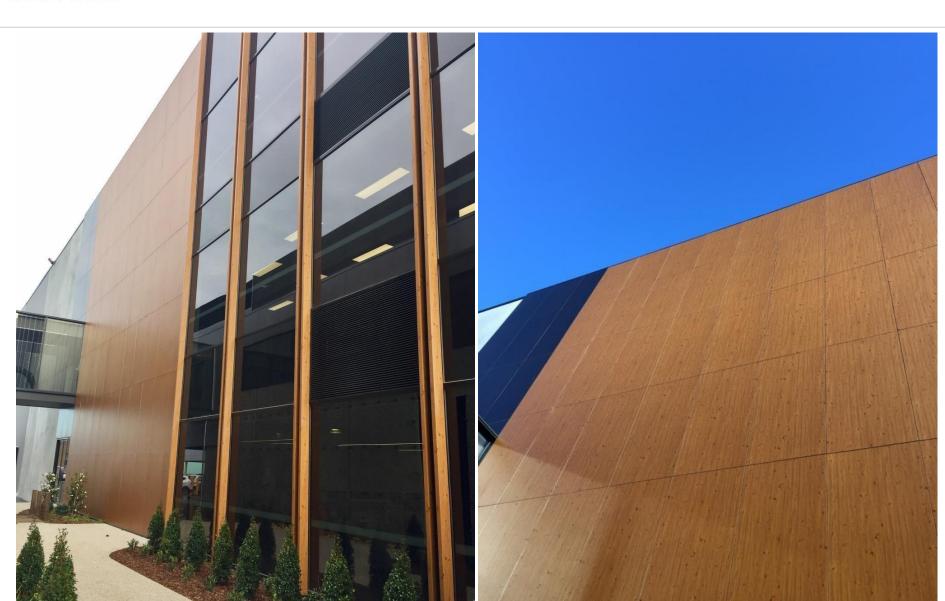

# Ever Art Wood<sup>TM</sup>

- Japanesedesigned& madealuminium profiles & panels
- Provenperformance-25+yrs
- Pre-finished metalsheetw/surfacefinish 1 mm
- Tested1530.3 Spread-of-FlameIndexis 0 & 3837 is Group 1.
- Testedfor UV damage
  - ✓ Sunshineweatherometer(Japan)QUV,XenonARC(India)and XenonARC(Australia)
- 5-yearwarranty
- Batencladding
  - ✓ Walthicknesses:1-2.5mmprofile dependent
  - ✓ Upto 6100mmlong
- Panel cladding-Aluminium
  - ✓ Panelthicknessesrange:0.8-2mm
  - ✓ 2000x1000mm

- Extruded prefinished a luminium profiles with exterior gradepolymer
- Finedetailedsurfaceappearance
- Diferenttextures& surfacestyles
- Easyto instal

Textured finish

Beautiful natural textures recreated with the finest details and workmanship.