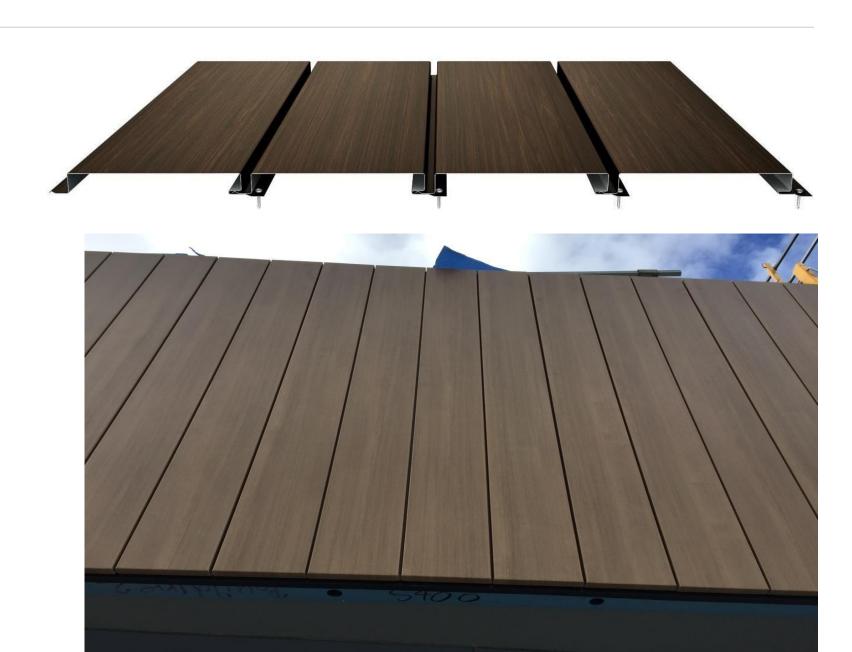

## Ever Art Wood<sup>TM</sup> Mokuzai | 1mm prefinished metal sheets

- 200-300mmplankface
- **5-20mmjoint**

### Ever Art Wood<sup>TM</sup> Express | 0.8mm folded metal sheets