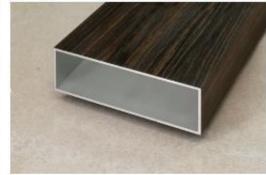

#### Standard Hollow Section

Rectangle profile

20 x 40mm 50 x 100mm 30 x 50mm 50 x 150mm 30 x 60mm 85 x 170mm

30 x 60mm

w/ round edge

#### Koshi Plank - Plain