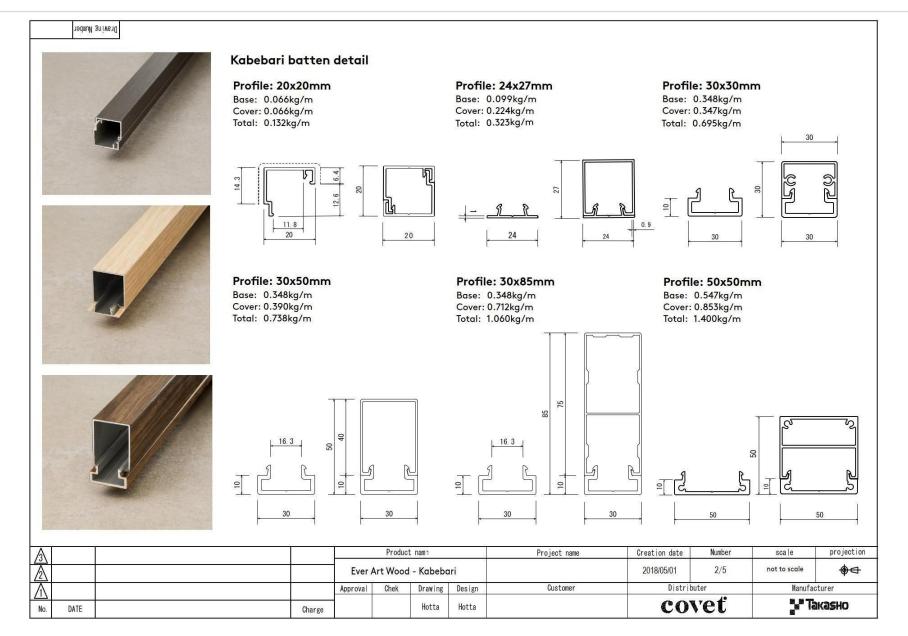

### Ever Art Wood<sup>TM</sup> Kabebari | Concealed Fix Batten System

The Mizotsukibaten incorporates aful length channelalongthe backsideto whichabolt is fedthrough and a fixed to an'L' bracket.The'L' bracketcanbefixed directly to astructure or posts.

Kabebari Cladding - Square

Two Section Concealed Fix

20 x 20mm

30 x 30mm

50 x 50mm

Kabebari Cladding - Kogarana

Two Section Concealed Fix 24 x 27mm

Kabebari Cladding - Rectangle

**Two Section Concealed Fix** 

30 x 50mm

30 x 85mm

50 x 100mm

Kabebari Cladding - Oki

Two Section Concealed Fix 100 x 100mm

Kabebari Cladding - Slimline

Two Section Concealed Fix Low profile batten. 30 x 13mm

30 x 18mm 40 x 20mm

Kabebari Cladding - Plank

Two Section Concealed Fix Plain plank profile 100 x 12mm