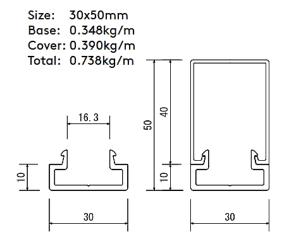

#### Standard Hollow Section

Rectangle profile

20 x 40mm 50 x 100mm 30 x 50mm 50 x 150mm 30 x 60mm 85 x 170mm

30 x 60mm

w/ round edge

**Two Section Concealed Fix** 

30 x 50mm

30 x 85mm

50 x 100mm

Kabebari Cladding - Oki

Two Section Concealed Fix 100 x 100mm

Kabebari Cladding - Slimline

Two Section Concealed Fix Low profile batten. 30 x 13mm