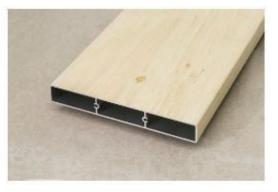

### Ever Art Wood<sup>TM</sup> Kabebari | Concealed Fix Batten System

The Mizotsukibaten incorporates aful length channelalongthe backsideto whichabolt is fedthrough and a fixed to an'L' bracket.The'L' bracketcanbefixed directly to astructure or posts.

Kabebari Cladding - Square

Two Section Concealed Fix

20 x 20mm

30 x 30mm

50 x 50mm

Kabebari Cladding - Kogarana

Two Section Concealed Fix 24 x 27mm

Kabebari Cladding - Rectangle

**Two Section Concealed Fix** 

30 x 50mm

30 x 85mm

50 x 100mm

Kabebari Cladding - Oki

Two Section Concealed Fix 100 x 100mm

Kabebari Cladding - Slimline

Two Section Concealed Fix Low profile batten. 30 x 13mm