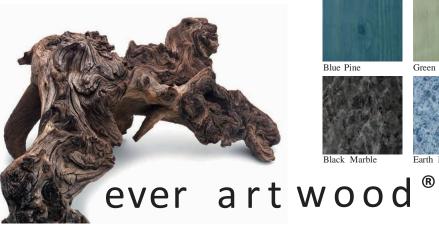

# Ever Art Wood<sup>TM</sup>

- Japanesedesigned& madealuminium profiles & panels
- Provenperformance-25+yrs
- Pre-finished metalsheetw/surfacefinish 1 mm
- Tested1530.3 Spread-of-FlameIndexis 0 & 3837 is Group 1.
- Testedfor UV damage
  - ✓ Sunshineweatherometer(Japan)QUV,XenonARC(India)and XenonARC(Australia)
- 5-yearwarranty
- Batencladding
  - ✓ Walthicknesses:1-2.5mmprofile dependent
  - ✓ Upto 6100mmlong
- Panel cladding-Aluminium
  - ✓ Panelthicknessesrange:0.8-2mm
  - ✓ 2000x1000mm

#### **Ever Art Wood**<sup>TM</sup> | Extensive Colour Palette

color variations