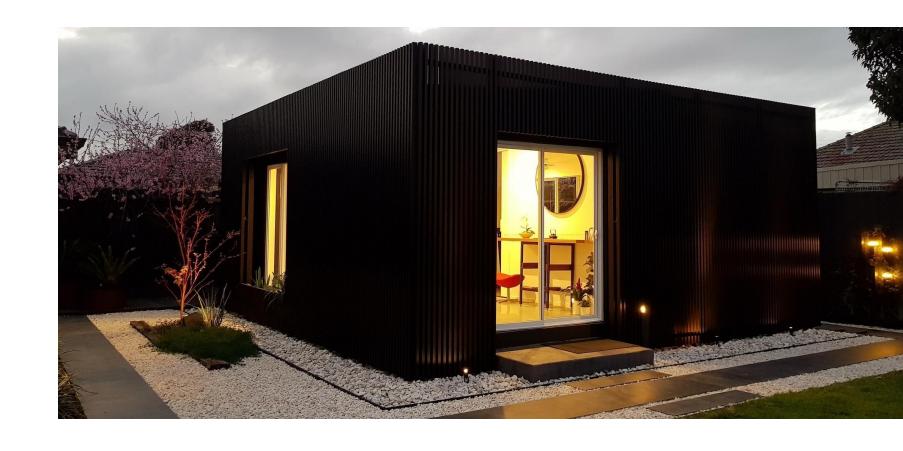

### Ever Art Wood<sup>TM</sup> Kabebari | Concealed Fix Batten System

The Mizotsukibaten incorporates aful length channelalongthe backsideto whichabolt is fedthrough and a fixed to an'L' bracket.The'L' bracketcanbefixed directly to astructure or posts.

## Ever Art Wood<sup>TM</sup> Kabebari | Installations