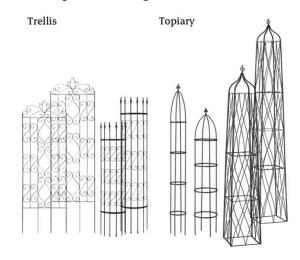

l Rose Arch

Adds height and fomality to a garden

l Trellis & Topiary

Focal points in the garden

**| Hanging Basket** 

Smart design for reducing watering

A great way to highlight your garden