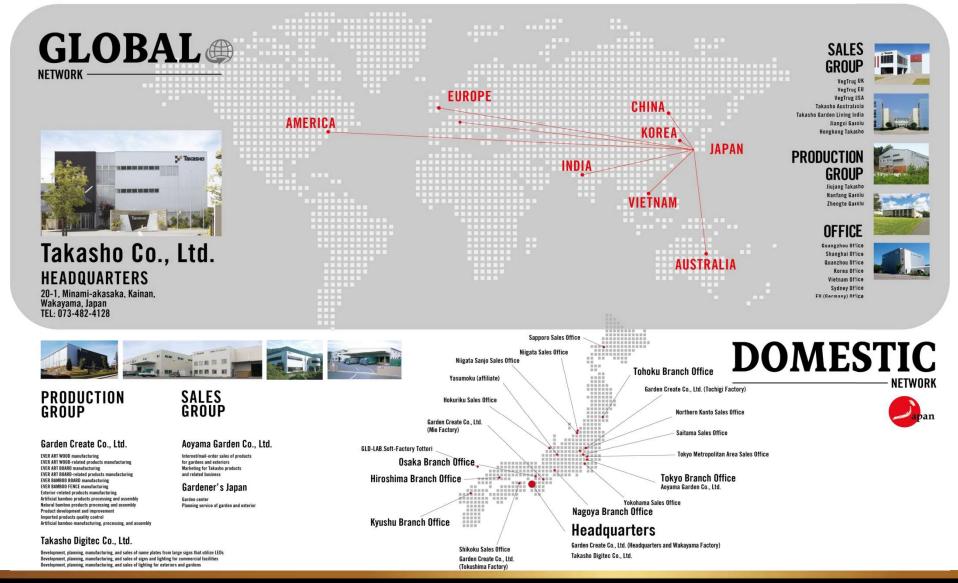

### **COMPANY PROFILE**

| Foundation      | 1980 August                                               |
|-----------------|-----------------------------------------------------------|
| Director        | CEO : Nobuo Takaoka                                       |
| Domestic base   | Branch office: 3 locations / Sales office: 9 locations    |
| Oversea base    | UK, Germany, USA, Australia, India, Korea, Vietnam, China |
| Employee        | 450                                                       |
| Related company | 21 companies (incl, Takasho Co.,Ltd)                      |

## TAKASHO SALES NETWORK