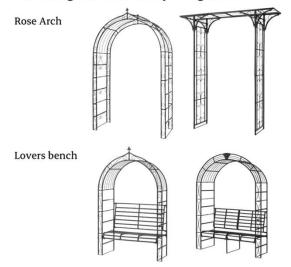

l Rose Arch

Adds height and fomality to a garden

l Trellis & Topiary

Focal points in the garden

**| Hanging Basket** 

Smart design for reducing watering

A great way to highlight your garden