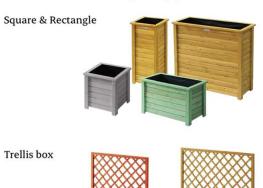

The original, our founding products

**I Raised Bed** 

Great option for any garden situation

**I Raised Planter** 

Ideal for a small garden, patio or balcony

**I POPPY** 

A cheerful elevated planter for small area

l Rose Arch

Adds height and fomality to a garden

l Trellis & Topiary

Focal points in the garden

**| Hanging Basket** 

Smart design for reducing watering

A great way to highlight your garden