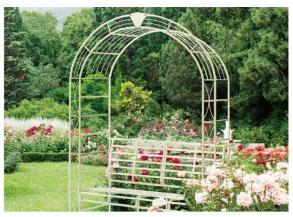

l Rose Arch

Adds height and fomality to a garden

l Trellis & Topiary

Focal points in the garden

**| Hanging Basket** 

Smart design for reducing watering

A great way to highlight your garden