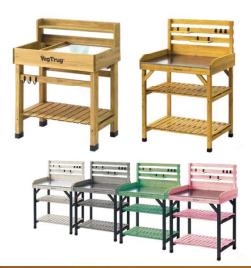

### **I Wood Planter**

The modern comtemporary planter

l Potting Table

With an ideal working height

**I Plant Stand** 

An awesome way to maximize space

l Pot Holder

Turn it into something extravagant.